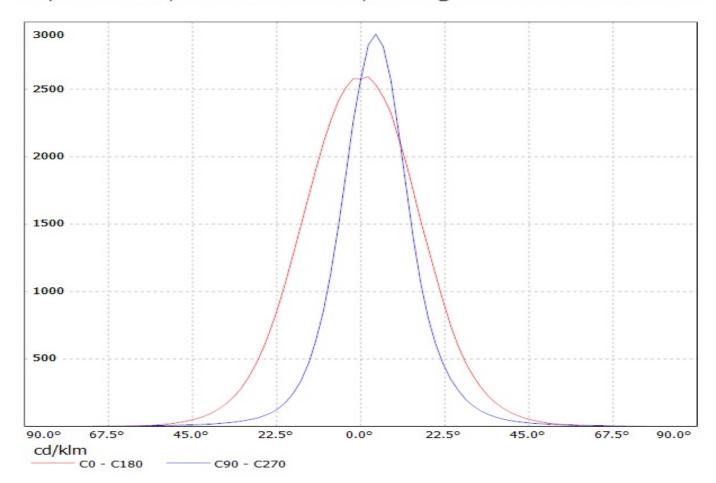

Luminaire: LEDil Oy CA14392\_LXP2-O-WAS\_(XP-L)
Lamps: 1 x Cree XP-L (XPLAWT-0-7A3-U50-0H-0001) 101.34lm @ 250mA CCT=3200K P=0.7W I=250mA

| NOTE: The typical diverged tolerance. The typical tot is half of the peak value. | gence will be change<br>al divergence is the f | d by different color, oull angle measured w | chip size and chip position<br>here the luminous intensity | 1 |
|----------------------------------------------------------------------------------|------------------------------------------------|---------------------------------------------|------------------------------------------------------------|---|
|                                                                                  |                                                |                                             |                                                            |   |
|                                                                                  |                                                |                                             |                                                            |   |
|                                                                                  |                                                |                                             |                                                            |   |
|                                                                                  |                                                |                                             |                                                            |   |
|                                                                                  |                                                |                                             |                                                            |   |
|                                                                                  |                                                |                                             |                                                            |   |
|                                                                                  |                                                |                                             |                                                            |   |