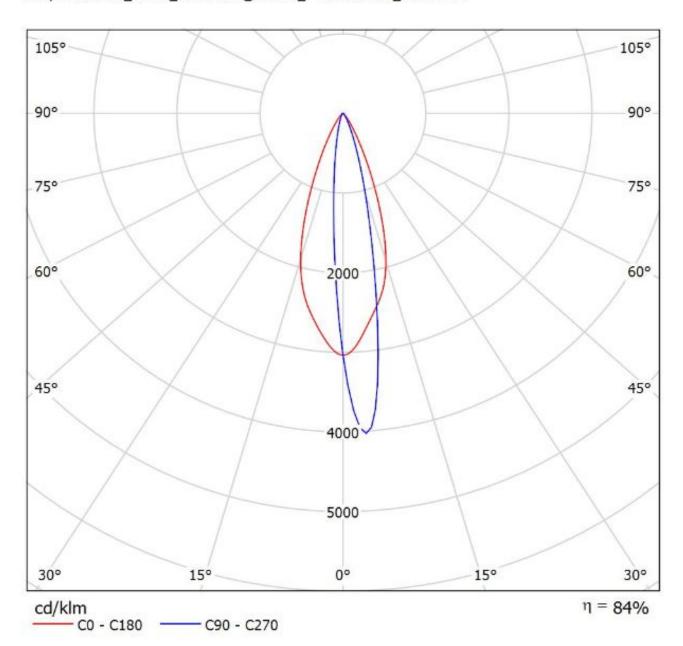

## **OPTICAL PROPERTIES**

 LED
 Angle
 Beam
 ciency
 cd/lm
 Connector

 XP-E2
 asymmetric degAsymmetric
 84 %
 4.000

 XP-L
 asymmetric degAsymmetric
 81 %
 2.910

Luminaire: LEDiL Oy CA14392\_LXP2-O-WAS\_(XP-E2)
Lamps: 1 x Cree\_XP-E2\_85.4751lm@250mA\_P=0.765494W\_I=249.9mA