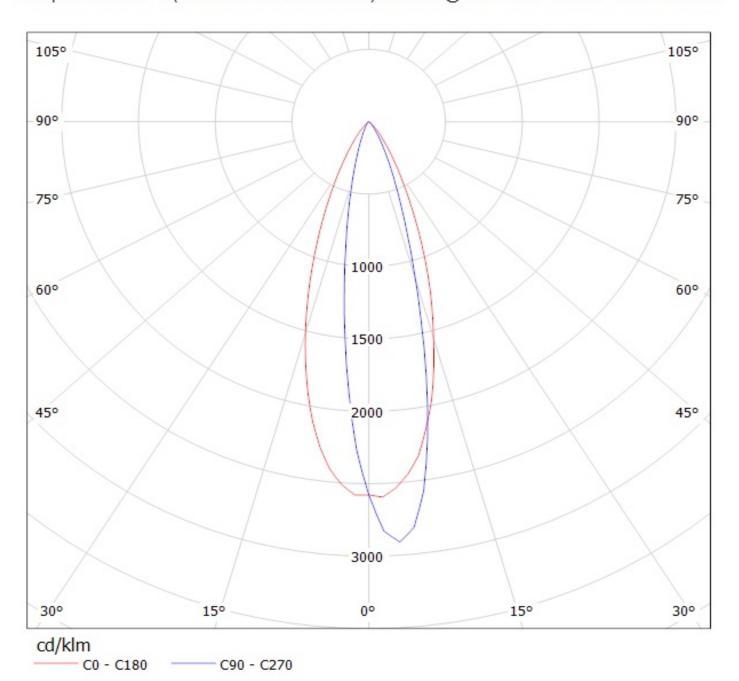

Luminaire: LEDil Oy CA14392\_LXP2-O-WAS\_(XP-L)
Lamps: 1 x Cree XP-L (XPLAWT-0-7A3-U50-0H-0001) 101.34lm @ 250mA CCT=3200K P=0.7W I=250mA

| NOTE: The typical diverged tolerance. The typical tot is half of the peak value. | gence will be change<br>al divergence is the f | d by different color, oull angle measured w | chip size and chip position<br>here the luminous intensity | 1 |
|----------------------------------------------------------------------------------|------------------------------------------------|---------------------------------------------|------------------------------------------------------------|---|
|                                                                                  |                                                |                                             |                                                            |   |
|                                                                                  |                                                |                                             |                                                            |   |
|                                                                                  |                                                |                                             |                                                            |   |
|                                                                                  |                                                |                                             |                                                            |   |
|                                                                                  |                                                |                                             |                                                            |   |
|                                                                                  |                                                |                                             |                                                            |   |
|                                                                                  |                                                |                                             |                                                            |   |