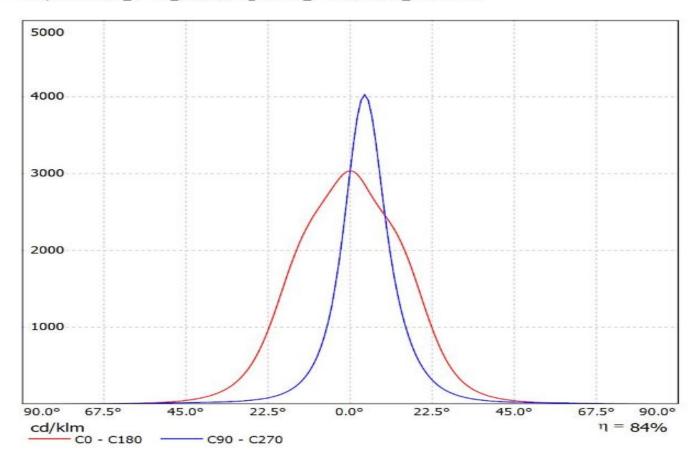

## **OPTICAL PROPERTIES**

 LED
 Angle
 Beam
 ciency
 cd/lm
 Connector

 XP-E2
 asymmetric degAsymmetric
 84 %
 4.000

 XP-L
 asymmetric degAsymmetric
 81 %
 2.910

Luminaire: LEDiL Oy CA14392\_LXP2-O-WAS\_(XP-E2)
Lamps: 1 x Cree\_XP-E2\_85.4751lm@250mA\_P=0.765494W\_I=249.9mA