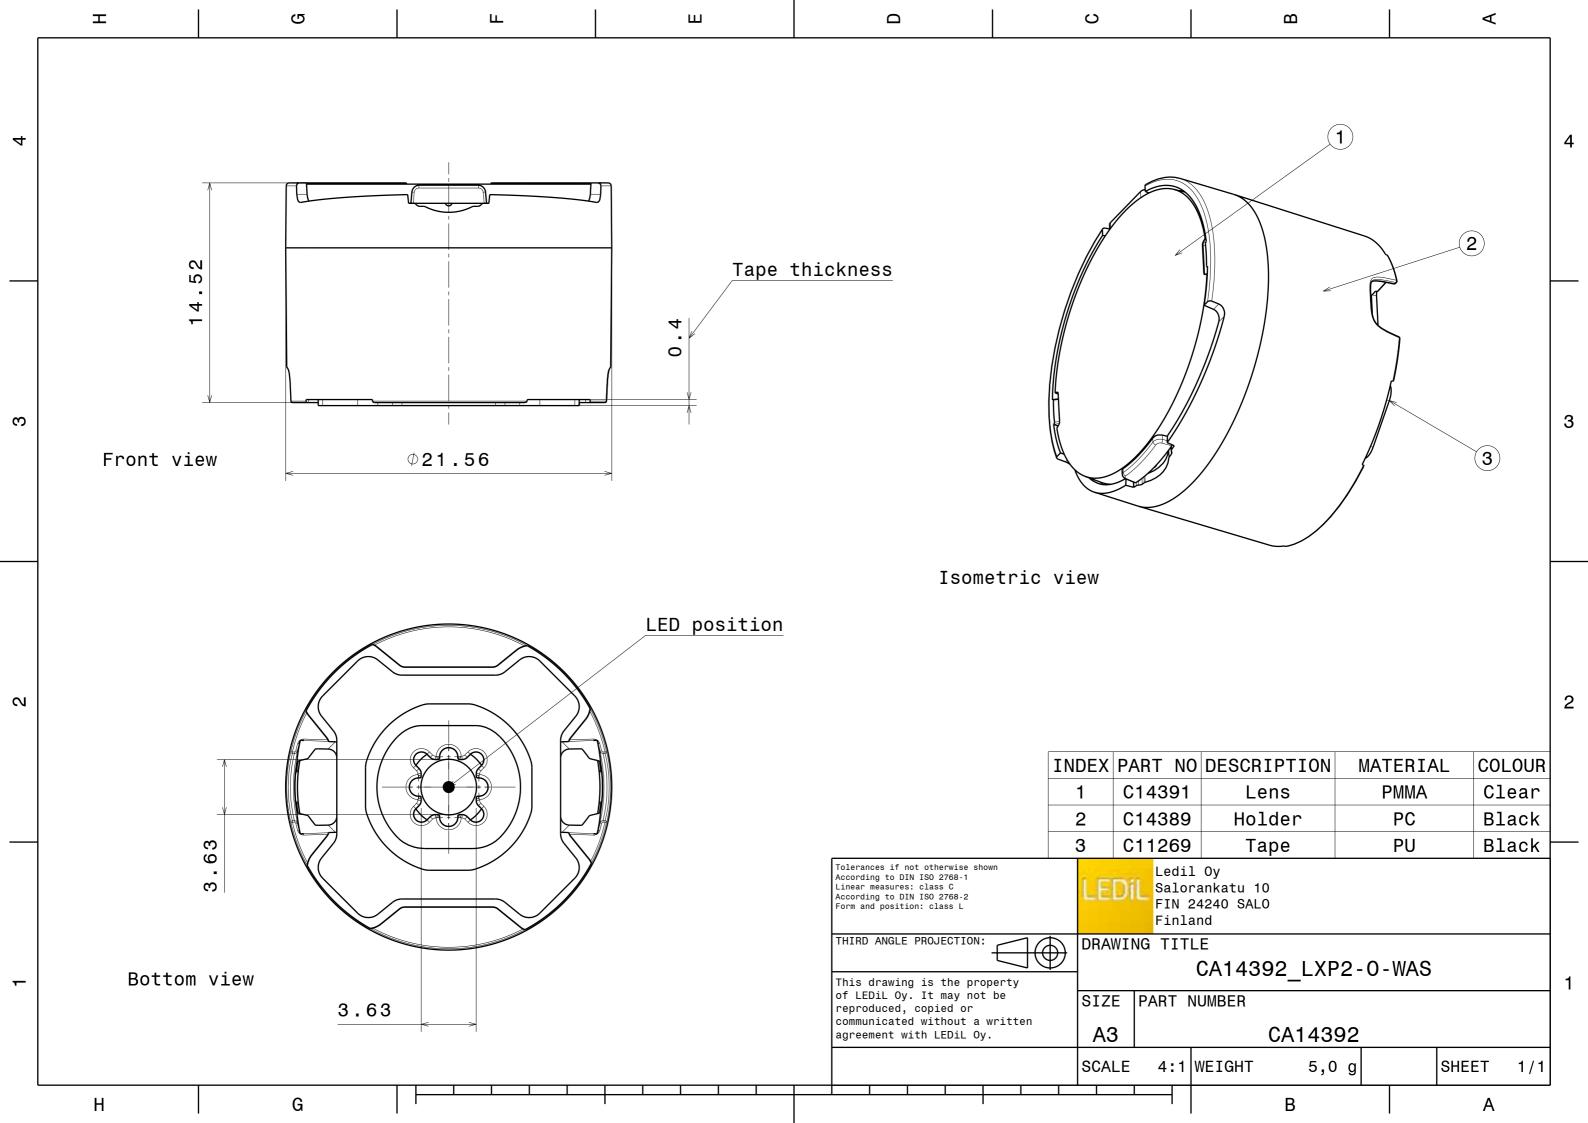

## **DETAILS**

Product Number CA14392\_LXP2-O-WAS

Family Leila
Type Assembly
Color black
Diameter 21,6 mm
Height 14,6 mm
Style round
Optic Material PMMA

**Holder Material** 

Fastening tape

Status production ready

ROHS Comliant Yes

**Date Updated** 30/12/2016