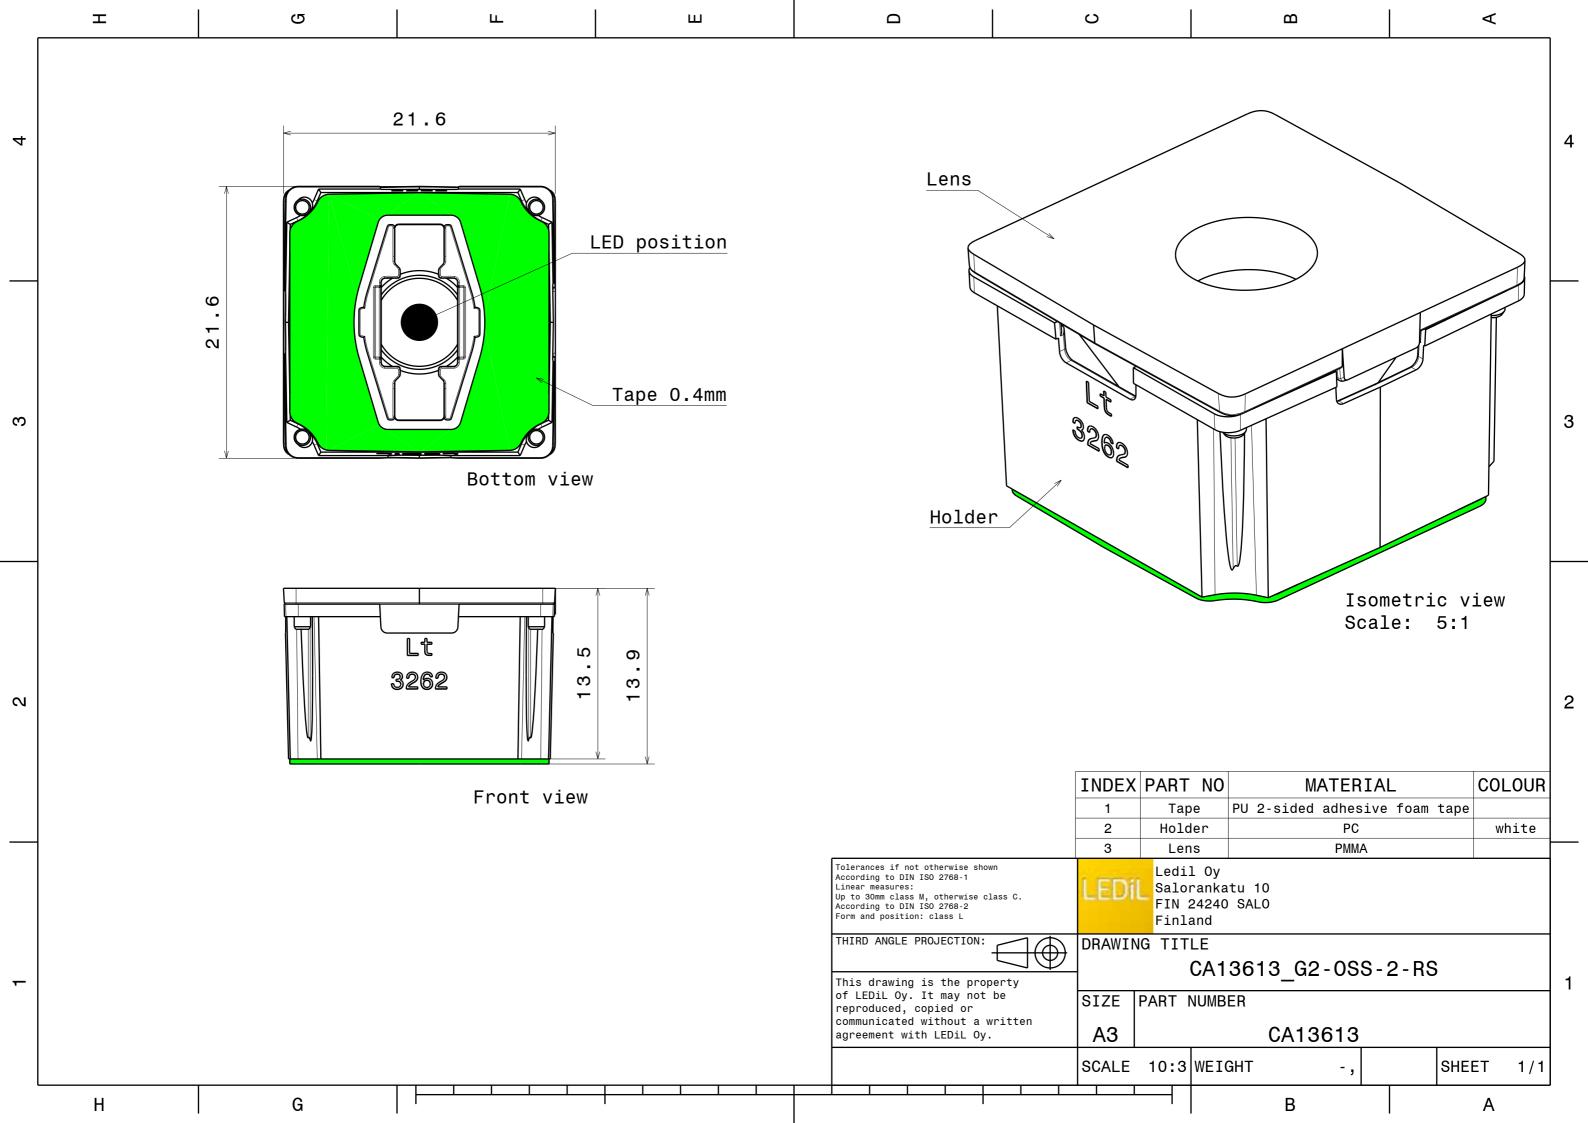

## **DETAILS**

Product Number CA13613\_G2-OSS-2-RS

Family Rose
Type Assembly
Color white

Diameter21,6\*21,6 mmHeight13,9 mmStylesquareOptic MaterialPMMA

Holder Material Fastening

**Status** production ready