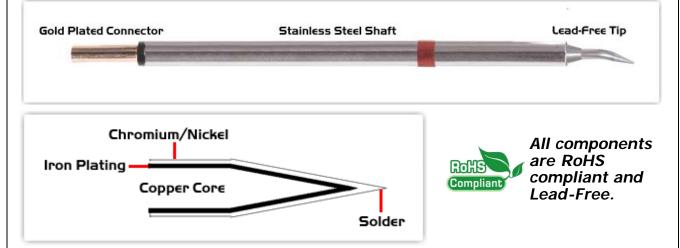

## **Material Composition**

Easy Braid Co. tip cartridges will typically idle within a temperature range of +/-1.1°C. However, there is variation in idle temperature across tip geometries within an individual temperature series. Easy Braid Co. offers a wide variety of tip geometries from 0.25mm fine point tip to 5mm chisel. The length and geometry of a tip will have an influence on the tip idle temperature. To accurately measure idle temperature it will depend greatly on the measurement method, technique and equipment used. Two different methods or the use of alternative equipment will produce different test results.