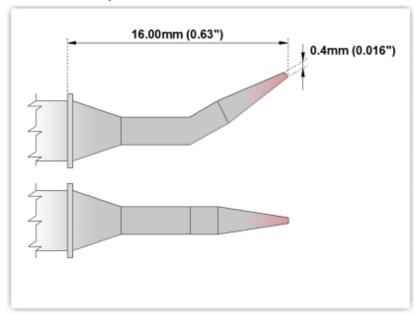

## EPM80B325

Bent Sharp 30° 0.4mm (0.016")

Tip Style: Bent Sharp 30°
Tip Width: 0.40mm (0.016")
Tip Length: 16.00mm (0.63")

80 Type Cartridge<sup>1</sup>: 420°C - 475°C

RoHS Compliant<sup>2</sup> / Lead Free: YES